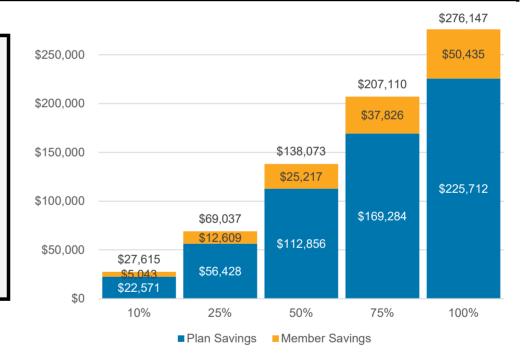

| BEYOND UTILIZATION / % SUCCESS |              |                |               |  |  |  |  |
|--------------------------------|--------------|----------------|---------------|--|--|--|--|
| % Utilization                  | Plan Savings | Member Savings | Total Savings |  |  |  |  |
| 10%                            | \$22,571     | \$5,043        | \$27,615      |  |  |  |  |
| 25%                            | \$56,428     | \$12,609       | \$69,037      |  |  |  |  |
| 50%                            | \$112,856    | \$25,217       | \$138,073     |  |  |  |  |
| 75%                            | \$169,284    | \$37,826       | \$207,110     |  |  |  |  |
| 100%                           | \$225,712    | \$50,435       | \$276,147     |  |  |  |  |
|                                |              |                |               |  |  |  |  |